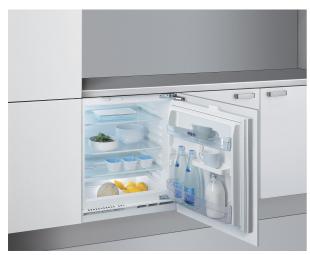

## ARG 585/A+

12NC: 858600510000

EAN code: 8003437134913

| MAIN FEATURES                                  |                   |  |
|------------------------------------------------|-------------------|--|
| Product group                                  | Refrigerator      |  |
| Commercial code                                | ARG 585/A+        |  |
| EAN code                                       | 8003437134913     |  |
| Construction type                              | Built-in          |  |
| Installation type                              | Ugradno-podpultni |  |
| Type of control                                | Mechanical        |  |
| Type of control setting and signalling devices | Mechanic          |  |
| Main colour of product                         | White             |  |
| Connection rating (W)                          | 100               |  |
| Current (A)                                    | 16                |  |
| Voltage (V)                                    | 220-240           |  |
| Frequency (Hz)                                 | 50                |  |
| Length of Electrical Supply Cord (cm)          | 245               |  |
| Plug type                                      | Schuko            |  |
| Total unit net capacity (l)                    | 146               |  |
| Star Rating                                    | Automatic         |  |
| Number of independent cooling systems          | 1                 |  |
| Height of the product                          | 815               |  |
| Width of the product                           | 596               |  |
| Depth of the product                           | 544               |  |
| Depth with open door 90 degree (mm)            | -                 |  |
| Maximum adjustability feet                     | 0                 |  |
| Net weight (kg)                                | 32                |  |
| Door hinge                                     | Right reversible  |  |