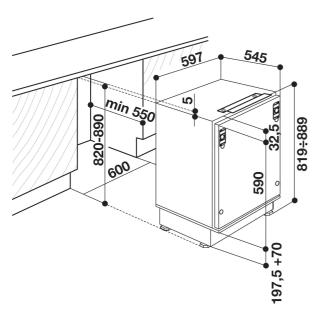

## ARG 585/A+

12NC: 858600510000

EAN code: 8003437134913

| MAIN FEATURES                                  |                   |  |
|------------------------------------------------|-------------------|--|
| Product group                                  | Refrigerator      |  |
| Commercial code                                | ARG 585/A+        |  |
| EAN code                                       | 8003437134913     |  |
| Construction type                              | Built-in          |  |
| Installation type                              | Ugradno-podpultni |  |
| Type of control                                | Mechanical        |  |
| Type of control setting and signalling devices | Mechanic          |  |
| Main colour of product                         | White             |  |
| Connection rating (W)                          | 100               |  |
| Current (A)                                    | 16                |  |
| Voltage (V)                                    | 220-240           |  |
| Frequency (Hz)                                 | 50                |  |
| Length of Electrical Supply Cord (cm)          | 245               |  |
| Plug type                                      | Schuko            |  |
| Total unit net capacity (l)                    | 146               |  |
| Star Rating                                    | Automatic         |  |
| Number of independent cooling systems          | 1                 |  |
| Height of the product                          | 815               |  |
| Width of the product                           | 596               |  |
| Depth of the product                           | 544               |  |
| Depth with open door 90 degree (mm)            | -                 |  |
| Maximum adjustability feet                     | 0                 |  |
| Net weight (kg)                                | 32                |  |
| Door hinge                                     | Right reversible  |  |